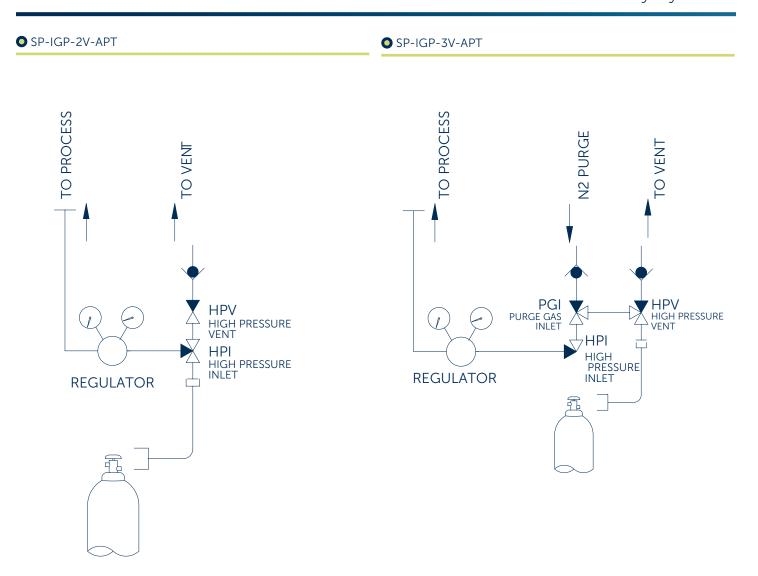

#### SP-IGP-2V-APT

SP-IGP-3V-APT

### • Two Valve Panel (2V)

Configured with:

- Regulator
- High Pressure Isolation Valve
- Vent Valve

### • Three Valve Panel (3V)

Configured with:

- Regulator
- High Pressure Isolation Valve
- Vent Valve
- Purge Valve
- Panels are modular by design & can be offered with optional configurations
- Designed to meet the high purity process requirements
- All systems are fully function  $\vartheta$  leak tested with certification, analyticals optional
- Please inquire about additional configurations

# **Product** Schematics

# **Two & Three Valve** Gas Delivery Systems